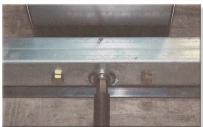

### **SPACE-TRAC** mechanical carriage construction:

- √ Structural Aluminum angle 3" x 3" x .1/4"
- √ Wheels are 2 1/2" solid 1018 steel with 1 1/4" heavy duty roller bearings
- √ Bearings are lifetime lubricated and sealed
- √ The carriage is driven by center drive wheels connected by a drive shaft
- √ Universal mounting brackets are designed to adapt shelving wide span pallet rack
- √ Carriage is designed to travel over un-even floor 1/2" over 20' –1/4" rail to rail
- √ Carriage capacity 8,000lb between wheel assemblies total carriage weight 16,000lbs
- √ Maximum carriage length 32'

#### **Guidance rail:**

- $\sqrt{}$  Low profile design for easy transition
- $\sqrt{\text{Steel} 1018 \text{ black oxide coated } 5/16'' \text{ high x } 3'' \text{ wide}}$
- √ Tracks are attached to the floor every 15 inches, track is shipped in 4' sections
- √ Track is designed to eliminate sub-floors and can be flush mounted to the floor surface