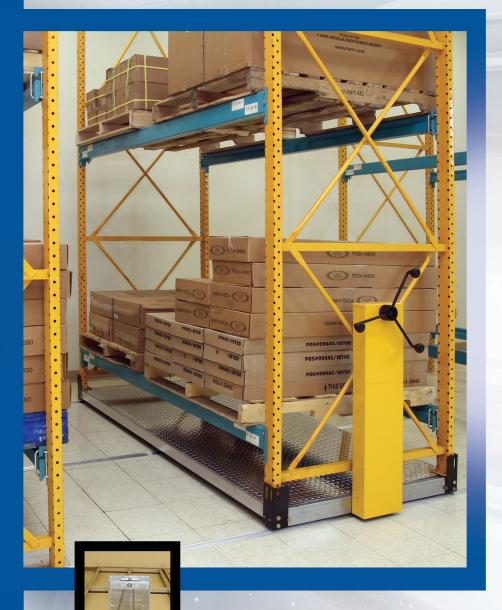

# COMPACT (SIDE BY SIDE DESIGN)

The **SPACE-TRAC** mobile mechanical assist carriage is designed to move by means of a mechanical assist chain and sprocket gear box, which employs gear ratios to ease the work load, and allows users to move several thousand pounds easily. This mobility allows for compaction of the units while remaining accessible on demand. The compaction allows for substantial saving in floor space. The carriage has been designed to travel over un-even floor and does not require sub-floors.

## **SPACE-TRAC** mobile mechanical assist carriage

For more information contact: