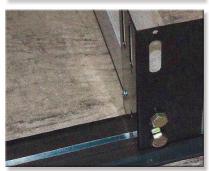

# Mechanical Assist gear box

- √ Housing constructed of 12 gage steel
- √ Cover is powder coated

## Three prong handle with Anti-Drift System

- √ Handle with rotating knob provides smooth carriage movement
- Anti-Drift System is designed to prohibit the carriage from drifting. A simple pull to move and push to lock is incorporated into the handle assembly

### **SPACE-TRAC** mechanical carriage construction:

- √ Structural Aluminum angle 3" x 3" x .1/4"
- √ Wheels are 2 1/2" solid 1018 steel with 1 1/4" heavy duty roller bearings
- √ Bearings are lifetime lubricated and sealed
- √ The carriage is driven by center drive wheels connected by a drive shaft
- √ Universal mounting brackets are designed to adapt shelving wide span pallet rack
- √ Carriage is designed to travel over un-even floor 1/2" over 20' –1/4" rail to rail
- √ Carriage capacity 8,000lb between wheel assemblies total carriage weight 16,000lbs
- √ Maximum carriage length 32'