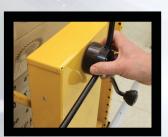

## Three prong handle with Anti-Drift System

- √ Handle with rotating knob provides smooth carriage movement
- Anti-Drift System is designed to prohibit the carriage from drifting. A simple pull to move and push to lock is incorporated into the handle assembly