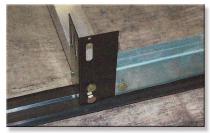

### **SPACE-TRAC** mechanical carriage construction:

- √ Structural Aluminum angle 3" x 3" x .1/4"
- √ Wheels are 2 1/2" solid 1018 steel with 1 1/4" heavy duty roller bearings
- √ Bearings are lifetime lubricated and sealed
- √ The carriage is driven by center drive wheels connected by a drive shaft
- √ Universal mounting brackets are designed to adapt shelving wide span pallet rack
- √ Carriage is designed to travel over un-even floor 1/2" over 20' –1/4" rail to rail
- √ Carriage capacity 8,000lb between wheel assemblies total carriage weight 16,000lbs
- √ Maximum carriage length 32'

#### **Guidance rail:**

- $\sqrt{}$  Low profile design for easy transition
- $\sqrt{\text{Steel} 1018 \text{ black oxide coated } 5/16'' \text{ high x } 3'' \text{ wide}}$
- √ Tracks are attached to the floor every 15 inches, track is shipped in 4' sections
- √ Track is designed to eliminate sub-floors and can be flush mounted to the floor surface