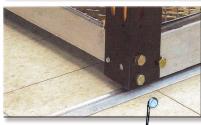

#### **Guidance rail:**

- $\sqrt{}$  Low profile design for easy transition
- $\sqrt{\text{Steel} 1018 \text{ black oxide coated } 5/16'' \text{ high x } 3'' \text{ wide}}$
- √ Tracks are attached to the floor every 15 inches, track is shipped in 4' sections
- √ Track is designed to eliminate sub-floors and can be flush mounted to the floor surface