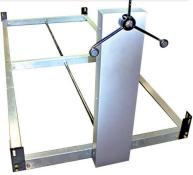

# COMPACT (SIDE BY SIDE DESIGN)

The **SPACE-TRAC** mobile mechanical assist carriage is designed to move by means of a mechanical assist chain and sprocket gear box, which employs gear ratios to ease the work load, and allows users to move several thousand pounds easily. This mobility allows for compaction of the units while remaining accessible on demand. The compaction allows for substantial saving in floor space. The carriage has been designed to travel over un-even floor and does not require sub-floors.

### **SPACE-TRAC** mechanical carriage construction:

- √ Structural Aluminum angle 3" x 3" x .1/4"
- √ Wheels are 2 1/2" solid 1018 steel with 1 1/4" heavy duty roller bearings
- √ Bearings are lifetime lubricated and sealed
- √ The carriage is driven by center drive wheels connected by a drive shaft
- √ Universal mounting brackets are designed to adapt shelving wide span pallet rack
- √ Carriage is designed to travel over un-even floor 1/2" over 20' –1/4" rail to rail
- √ Carriage capacity 8,000lb between wheel assemblies total carriage weight 16,000lbs
- √ Maximum carriage length 32'